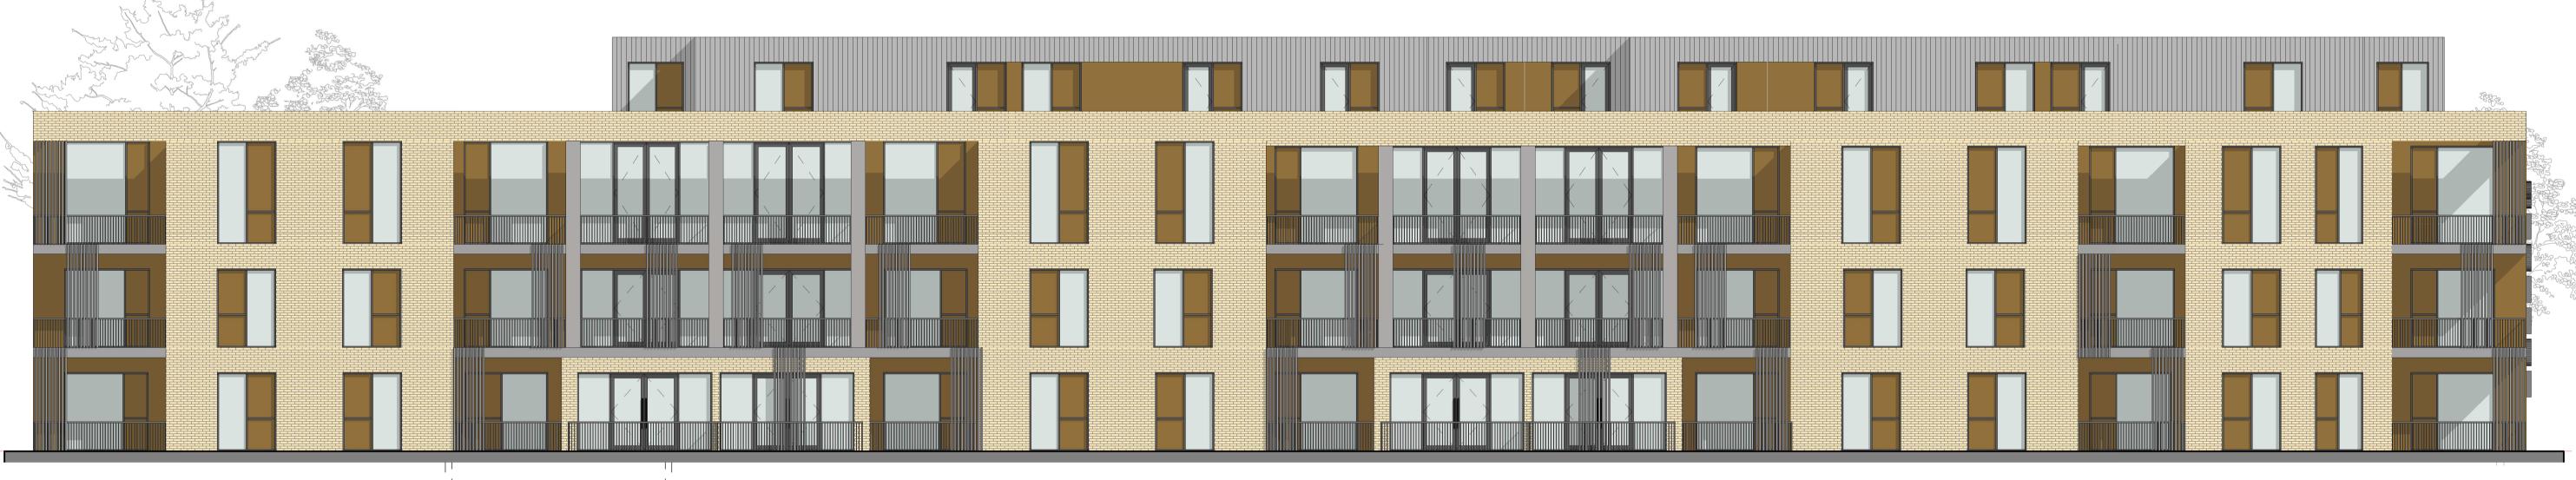

2 East Elevation

1: 100

BASEMENT CAR PARKING ENTRANCE LOCATION



HW/Aluminium Double
Glazed Window to be
Approved Design and
Specification Rev Nr Issued Rev. Description

Straight Edged Coated

- Aluminium Cill to Match
Window RAL Colour

CPR Note:

All works to be carried out using proper materials which are fit for the use they are intended and for the condition in which there are to be used. All materials used in connection with the works to comply with the condition in which there are to be used. All materials used in connection with the works to comply with the condition in which there are to be used. All materials used in connection with the works to comply with the condition in which there are to be used. All materials used in connection with the works to comply with the condit