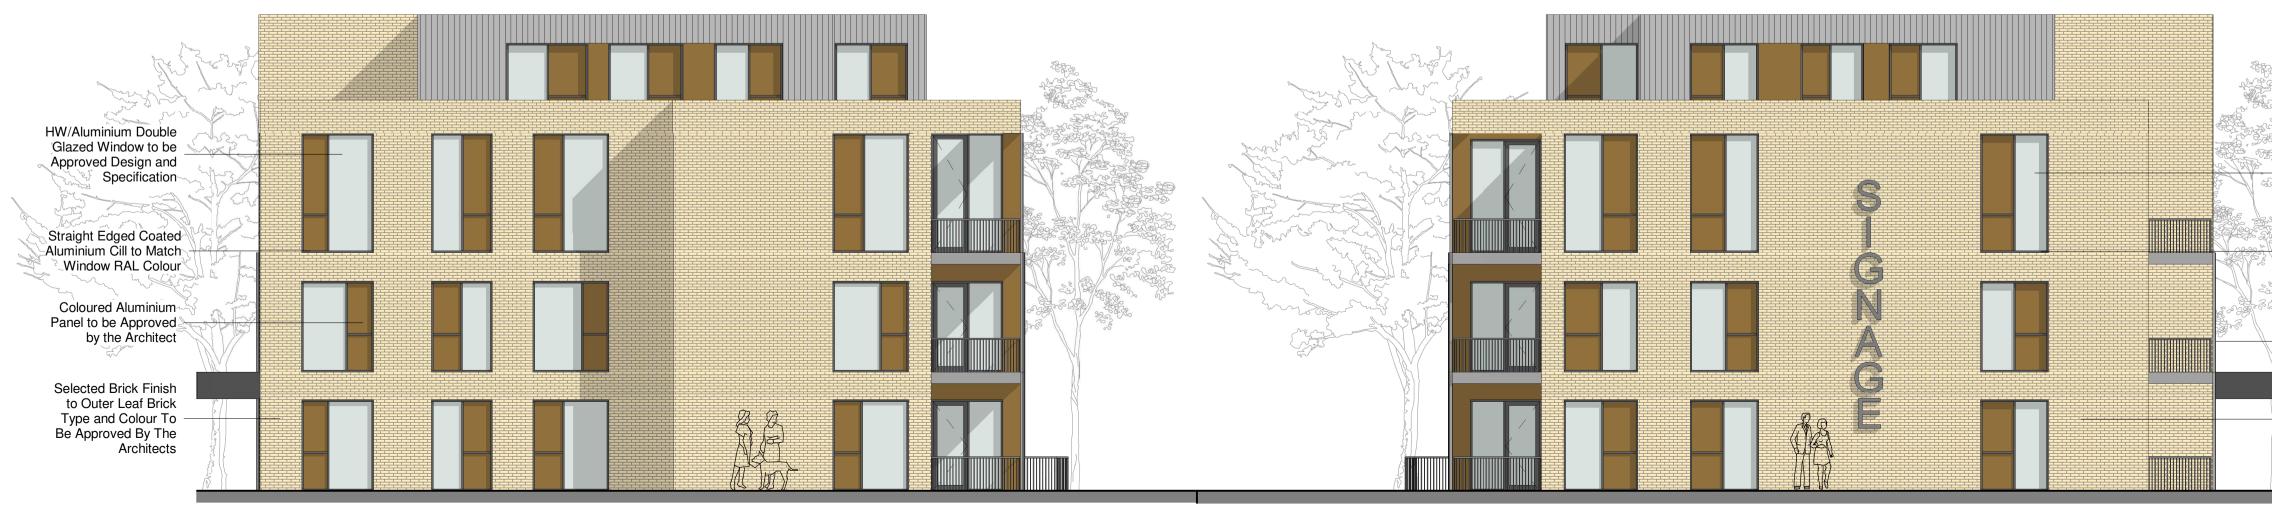

2 East Elevation

1: 100

BASEMENT CAR PARKING ENTRANCE LOCATION

HW/Aluminium Double
Glazed Window to be
Approved Design and
Specification Rev Nr Issued Rev. Description

Straight Edged Coated

- Aluminium Cill to Match
Window RAL Colour

Coloured Aluminium

Panel to be Approved by the Architect

Selected Brick Finish

to Outer Leaf Brick

Type and Colour To
Be Approved By The

Architects

wan Dijk Architects

MILL HOUSE ,MILL STREET , DUNDALK, CO. LOUTH
PH. 042-9354466 FAX. 042-9354460
INFO@VANDIJKARCHITECTS.COM